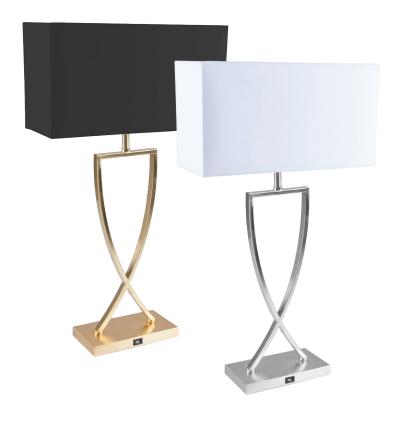

## Description

GIANA-TL table lamp Series is a modern designed square tube base with linen fabric shade, suitable for most interior decors. Additional features include a 2A USB port, which is convenient for charging smart phones and electronic devices. Ideal as a feature lamp in living rooms and bedrooms. Available in the choice of Satin Brass metalware with a black shade, or Satin Chrome metalware with a white shade.