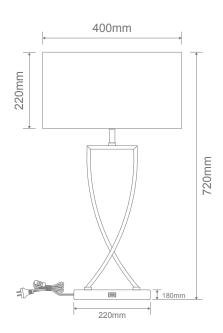

### Diagrams / Additional

Depth of shade is 160mm

| Item No. |       | Variant     |              | Lamp Base |
|----------|-------|-------------|--------------|-----------|
|          |       | Satin Brass | Satin Chrome | Lamp Dase |
| GIAN     | IA-TL | 22542       | 22543        | E27       |